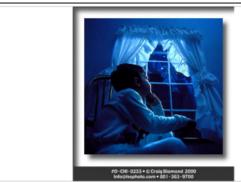

00

## Defying Gravity SB

| Scene |    | Duration | Panel | Duration |
|-------|----|----------|-------|----------|
|       | ба | 01:00    | 1     | 01:00    |



#### Notes

Parents aruging because husband lost his job and is stressed out. Son Lawrence looks troubled in foreground.





#### Notes

Lawrence goes to his room and is shown playing with airplane to avoid parents arguing



Duration Panel

#### Action Notes

Scene

Scene 7: Vietnam war scene

#### Notes

Vietnam war scene showing his Dad trying to rescue his friend

| Scene |    | Duration | Panel | Duration |
|-------|----|----------|-------|----------|
|       | 8a | 01:00    | 1     | 01:00    |

| Scene | Duration | Panel | Duration |
|-------|----------|-------|----------|
| 8b    | 01:00    | 1     | 01:00    |













#### Action Notes

Scene 8: Mother singing bedtime song to Lawrence

#### Action Notes

Scene 8: Larry staring out window at stars

#### Notes

Patricia looking out her window at the stars the same evening time as Lawrence



| Scene |     | Duration | Panel | Duration |
|-------|-----|----------|-------|----------|
|       | 10a | 01:00    | 1     | 01:00    |











#### Notes

Graduation ceremony for Larry and Patricia

#### Notes

Larry and Patricia happily together at their high school graduation

## Slugging

Adult Larry doing underwater gravity training at NASA Johnson Space Center in Houston

| Defying Gravity SB                           |          | Page 7/7 |
|----------------------------------------------|----------|----------|
| SceneDurationPanelDuration11b01:00101: