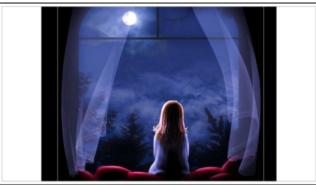

#### Notes

Patricia looking out her window at the stars the same evening time as Lawrence

| Scene |     | Duration | Panel | Duration |
|-------|-----|----------|-------|----------|
|       | 10a | 01:00    | 1     | 01:00    |