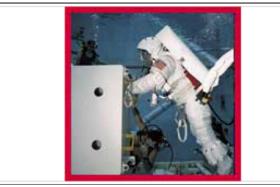

## Slugging

Adult Larry doing underwater gravity training at NASA Johnson Space Center in Houston

| Defying Gravity SB                           |          | Page 7/7 |
|----------------------------------------------|----------|----------|
| SceneDurationPanelDuration11b01:00101:00     | NO PANEL | NO PANEL |
|                                              |          |          |
| Slugging Larry with his astronaut team mates |          |          |
| enjoying training                            |          |          |
|                                              |          |          |
|                                              |          |          |
|                                              |          |          |
|                                              |          |          |
|                                              |          |          |
|                                              |          |          |
|                                              |          |          |
|                                              |          |          |