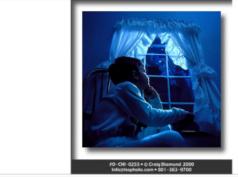

## Defying Gravity SB

| Scene |    | Duration | Panel | Duration |
|-------|----|----------|-------|----------|
|       | ба | 01:00    | 1     | 01:00    |



#### Notes

Parents aruging because husband lost his job and is stressed out. Son Lawrence looks troubled in foreground.





#### Notes

Lawrence goes to his room and is shown playing with airplane to avoid parents arguing



Duration Panel

#### Action Notes

Scene

Scene 7: Vietnam war scene

#### Notes

Vietnam war scene showing his Dad trying to rescue his friend

| Scene |    | Duration | Panel | Duration |
|-------|----|----------|-------|----------|
|       | 8a | 01:00    | 1     | 01:00    |

| Scene | Duration | Panel | Duration |
|-------|----------|-------|----------|
| 8b    | 01:00    | 1     | 01:00    |













#### Action Notes

Scene 8: Mother singing bedtime song to Lawrence

#### Action Notes

Scene 8: Larry staring out window at stars

#### Notes

Patricia looking out her window at the stars the same evening time as Lawrence



| Scene |     | Duration | Panel | Duration |
|-------|-----|----------|-------|----------|
|       | 10a | 01:00    | 1     | 01:00    |











#### Notes

Graduation ceremony for Larry and Patricia

#### Notes

Larry and Patricia happily together at their high school graduation

## Slugging

Adult Larry doing underwater gravity training at NASA Johnson Space Center in Houston

| Defying Gravity SB                           |          | Page 7/7 |
|----------------------------------------------|----------|----------|
| SceneDurationPanelDuration11b01:00101:00