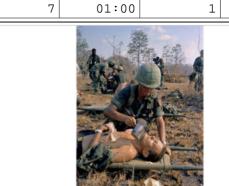

#### Action Notes

Scene

Scene 7: Vietnam war scene

#### Notes

Vietnam war scene showing his Dad trying to rescue his friend

| Scene |    | Duration | Panel | Duration |
|-------|----|----------|-------|----------|
|       | 8a | 01:00    | 1     | 01:00    |